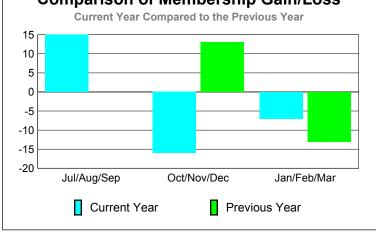

## YTD Status Quo Clubs 2009-2010

Status Quo Clubs Compared to Status Quo Members

6
4
2
0
-2
-4
-6

Jul/Aug/Sep Oct/Nov/Dec Jan/Feb/Mar

Status Quo Clubs Total Status Quo Members

| J 5, t. 1                  |                                |                                                                                                                                   |                                                                                                                                                                                                                                      |                                                                                                                                                                                                                                                                           |  |  |
|----------------------------|--------------------------------|-----------------------------------------------------------------------------------------------------------------------------------|--------------------------------------------------------------------------------------------------------------------------------------------------------------------------------------------------------------------------------------|---------------------------------------------------------------------------------------------------------------------------------------------------------------------------------------------------------------------------------------------------------------------------|--|--|
|                            | <b>MEMBERSHIP</b>              |                                                                                                                                   |                                                                                                                                                                                                                                      |                                                                                                                                                                                                                                                                           |  |  |
|                            |                                | Membership<br>2008-2009                                                                                                           |                                                                                                                                                                                                                                      |                                                                                                                                                                                                                                                                           |  |  |
| Net<br>Memb<br><u>Goal</u> | Actual<br>New<br><u>Memb</u>   | Actual<br>Dropped<br><u>Memb</u>                                                                                                  | Gain/<br>Loss of<br><u>Memb</u>                                                                                                                                                                                                      | Gain/<br>Loss of<br><u>Memb</u>                                                                                                                                                                                                                                           |  |  |
| 23                         | 34                             | -19                                                                                                                               | 15                                                                                                                                                                                                                                   | 0                                                                                                                                                                                                                                                                         |  |  |
| 28                         | 20                             | -36                                                                                                                               | -16                                                                                                                                                                                                                                  | 13                                                                                                                                                                                                                                                                        |  |  |
| 26                         | 33                             | -40                                                                                                                               | -7                                                                                                                                                                                                                                   | -13                                                                                                                                                                                                                                                                       |  |  |
| 77                         | 87                             | -95                                                                                                                               | -8                                                                                                                                                                                                                                   | 0                                                                                                                                                                                                                                                                         |  |  |
|                            | Memb<br>Goal<br>23<br>28<br>26 | Net Member         Actual New           Goal         Memb           23         34           28         20           26         33 | Membership Result           2009-2010           Net Memb         Actual Dropped           Goal         Memb         Memb           23         34         -19           28         20         -36           26         33         -40 | Membership Results           2009-2010           Net Memb         Actual New Dropped Loss of Memb         Memb         Memb           23         34         -19         15           28         20         -36         -16           26         33         -40         -7 |  |  |