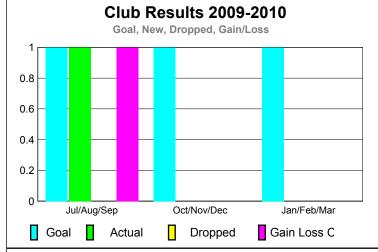

GMT: JOHN F WALKER Location: COLORADO GMT CA: 1

|             |                            | <u>Club</u><br><b>20</b> 0    |                                   | <u>Clubs</u><br>2008-2009        |                                  |
|-------------|----------------------------|-------------------------------|-----------------------------------|----------------------------------|----------------------------------|
| Month       | New<br>Club<br><u>Goal</u> | Actual<br>New<br><u>Clubs</u> | Actual<br>Dropped<br><u>Clubs</u> | Gain/<br>Loss of<br><u>Clubs</u> | Gain/<br>Loss of<br><u>Clubs</u> |
| Jul/Aug/Sep | 1                          | 1                             | 0                                 | 1                                | 0                                |
| Oct/Nov/Dec | 1                          | 0                             | 0                                 | 0                                | 0                                |
| Jan/Feb/Mar | 1                          | 0                             | 0                                 | 0                                | 0                                |
| Totals      | 3                          | 1                             | 0                                 | 1                                | 0                                |