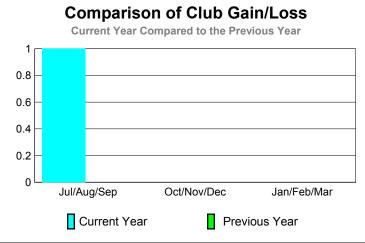

GMT: JOHN F WALKER Location: COLORADO GMT CA: 1

|             |                            | <u>Club</u><br><b>20</b> 0    |                                   | <u>Clubs</u><br>2008-2009        |                                  |
|-------------|----------------------------|-------------------------------|-----------------------------------|----------------------------------|----------------------------------|
| Month       | New<br>Club<br><u>Goal</u> | Actual<br>New<br><u>Clubs</u> | Actual<br>Dropped<br><u>Clubs</u> | Gain/<br>Loss of<br><u>Clubs</u> | Gain/<br>Loss of<br><u>Clubs</u> |
| Jul/Aug/Sep | 1                          | 1                             | 0                                 | 1                                | 0                                |
| Oct/Nov/Dec | 1                          | 0                             | 0                                 | 0                                | 0                                |
| Jan/Feb/Mar | 1                          | 0                             | 0                                 | 0                                | 0                                |
| Totals      | 3                          | 1                             | 0                                 | 1                                | 0                                |