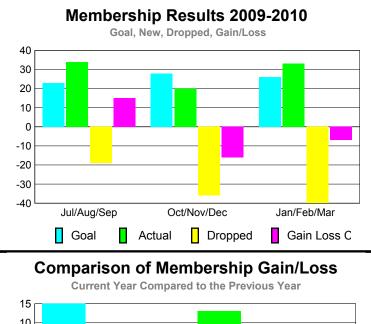

## YTD Status Quo Clubs 2009-2010

Status Quo Clubs Compared to Status Quo Members

6
4
2
0
-2
-4
-6

Jul/Aug/Sep Oct/Nov/Dec Jan/Feb/Mar

Status Quo Clubs Total Status Quo Members

| J 5, t. 1                  |                                |                                                                                                                                   |                                                                                                                                                                                                                                      |                                                                                                                                                                                                                                                                           |  |  |
|----------------------------|--------------------------------|-----------------------------------------------------------------------------------------------------------------------------------|--------------------------------------------------------------------------------------------------------------------------------------------------------------------------------------------------------------------------------------|---------------------------------------------------------------------------------------------------------------------------------------------------------------------------------------------------------------------------------------------------------------------------|--|--|
|                            | <b>MEMBERSHIP</b>              |                                                                                                                                   |                                                                                                                                                                                                                                      |                                                                                                                                                                                                                                                                           |  |  |
|                            |                                | Membership<br>2008-2009                                                                                                           |                                                                                                                                                                                                                                      |                                                                                                                                                                                                                                                                           |  |  |
| Net<br>Memb<br><u>Goal</u> | Actual<br>New<br><u>Memb</u>   | Actual<br>Dropped<br><u>Memb</u>                                                                                                  | Gain/<br>Loss of<br><u>Memb</u>                                                                                                                                                                                                      | Gain/<br>Loss of<br><u>Memb</u>                                                                                                                                                                                                                                           |  |  |
| 23                         | 34                             | -19                                                                                                                               | 15                                                                                                                                                                                                                                   | 0                                                                                                                                                                                                                                                                         |  |  |
| 28                         | 20                             | -36                                                                                                                               | -16                                                                                                                                                                                                                                  | 13                                                                                                                                                                                                                                                                        |  |  |
| 26                         | 33                             | -40                                                                                                                               | -7                                                                                                                                                                                                                                   | -13                                                                                                                                                                                                                                                                       |  |  |
| 77                         | 87                             | -95                                                                                                                               | -8                                                                                                                                                                                                                                   | 0                                                                                                                                                                                                                                                                         |  |  |
|                            | Memb<br>Goal<br>23<br>28<br>26 | Net Member         Actual New           Goal         Memb           23         34           28         20           26         33 | Membership Result           2009-2010           Net Memb         Actual Dropped           Goal         Memb         Memb           23         34         -19           28         20         -36           26         33         -40 | Membership Results           2009-2010           Net Memb         Actual New Dropped Loss of Memb         Memb         Memb           23         34         -19         15           28         20         -36         -16           26         33         -40         -7 |  |  |