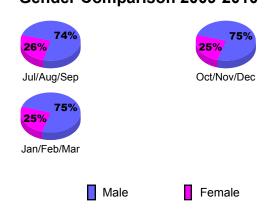

|  |  |
|                            | Memb<br>Goal<br>23<br>28<br>26 | Net Member         Actual New           Goal         Memb           23         34           28         20           26         33 | Membership Result           2009-2010           Net Memb         Actual Dropped           Goal         Memb         Memb           23         34         -19           28         20         -36           26         33         -40 | Membership Results           2009-2010           Net Memb         Actual New Dropped Loss of Memb         Memb         Memb           23         34         -19         15           28         20         -36         -16           26         33         -40         -7 |  |  |





## Gender Comparison 2009-2010